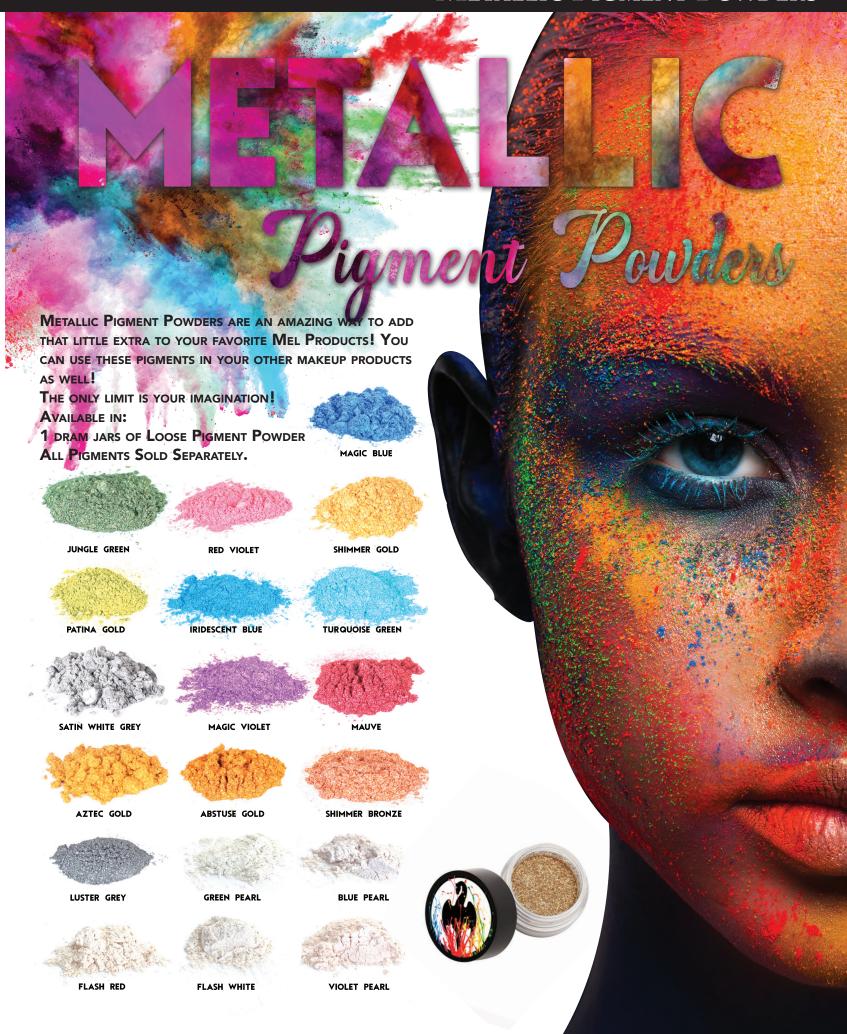

**MELBALDCAP** MelPAX Metallics

#### METALLICS MELPAX

SPECIFICALLY DESIGNED TO DELIVER A STRONG REFLECTIVE SURFACE WITH LOW TACK. OUR HIGH-QUALITY PROSTHETIC MAKEUP CAN BE PURCHASED IN HANDY KITS. EACH KIT COMES WITH 5 - 1 OZ. COLORS PLUS ONE OUNCE OF MELPAX AIRBRUSH THINNER. PACKAGED IN A CONVENIENT ZIPPERED BAG.