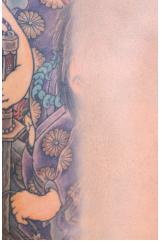

**Before** 

After

TATTOO COVER MAKEUP BY: ALLAN APONE AND BRAD LOOK No Photoshop or Post Edits. THIS IS ALL MAKEUP USING MELPAX AIRBRUSH COLORS.