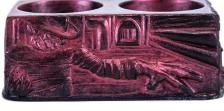

### CC Cup

CC CUP HOLDERS ARE A FUN WAY TO ADD SOME FLAIR TO YOUR STATION. THESE CUP HOLDERS HOLD TWO CUPIC CENTIMETER CUPS (CC CUPS) TO HOLD YOUR ADHESIVES, SOLVENTS AND ANY OTHER LIQUID FOR YOUR MAKEUP NEEDS. ALL CHARACTER "INSPIRED" CC CUPS ARE MADE FROM A HAND CAST URETHANE. HOLDER "INSPIRED" CC CUPS ARE MADE FROM (4"x2.5") COLLECT THEM ALL!

RED BLACK COLORSPLASH (SILICONE)

PURPLE BLUE COLORSPASH (SILICONE)

KRUEGER

**D**RACULA

BRIDE OF FRANKENSTEIN

THE MUMMY

Dr. Jekyll and Mr. Hyde

GREEN YELLOW COLORSPLASH (SILICONE)