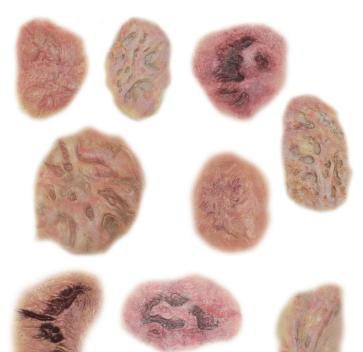

AVAILABLE IN: BURNS, CUTS, FIGHT, WOUNDS AND ZOMBIE. SIZES OF TATTOOS VARY.

Wounds Set

BURN SET
ASSORTED BURNS

FIGHT SET
ASSORTED CUTS, GASHES & BLACK EYES

CUT SET
ASSORTED CUTS AND GASHES

ZOMBIE SET
ASSORTED ZOMBIE CHARACTER ACCENTS.