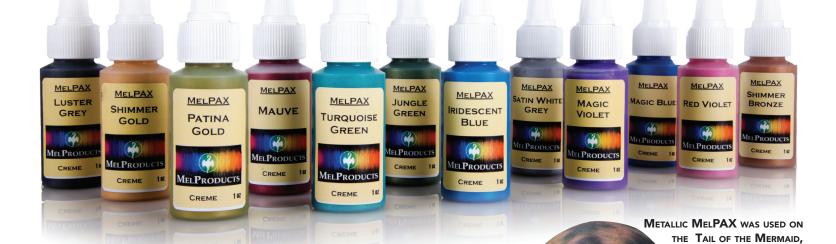

#### METALLICS MELPAX

SPECIFICALLY DESIGNED TO DELIVER A STRONG REFLECTIVE SURFACE WITH LOW TACK. OUR HIGH-QUALITY PROSTHETIC MAKEUP CAN BE PURCHASED IN HANDY KITS. EACH KIT COMES WITH 5 - 1 OZ. COLORS PLUS ONE OUNCE OF MELPAX AIRBRUSH THINNER. PACKAGED IN A CONVENIENT ZIPPERED BAG.