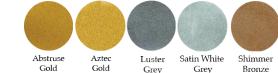

#### METALLICS MELPAX

SPECIFICALLY DESIGNED TO DELIVER A STRONG REFLECTIVE SURFACE WITH LOW TACK. OUR HIGH-QUALITY PROSTHETIC MAKEUP CAN BE PURCHASED IN HANDY KITS. EACH KIT COMES WITH 5 - 1 OZ. COLORS PLUS ONE OUNCE OF MELPAX AIRBRUSH THINNER. PACKAGED IN A CONVENIENT ZIPPERED BAG.