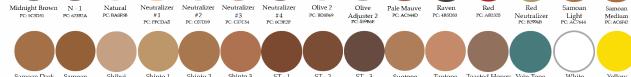

#### TATTOO NEUTRALIZER

#### PRIMARY COLORS **AUXILIARY COLORS** Cool Tone Coral CTV CVA Red Deep Mauve Gena Pink Pastel Yellow Vein Tone PC: 85809A Adjuster PC: CVD709 PC: 445248 PC: 852378E PC: A95536 PC: DFB668 PC: 477478 EFFECTS KIT Alien Green Black Blood Blister Bruise Yellow Capillary PC: 95814E PC: 2D2926 PC: 3F2021 PC: A47D43 Shadow PC: 38697A Clotted Red Corpse Flesh Mold Green PC: 7C2629 PC: E0C09F PC: 666B54 MONSTER COLLECTION