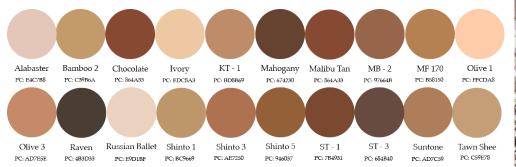

#### Alabaster Bamboo 2 Chocolate Dark Natural Deep Mauve Deep Natural Expresso #2 Fair PC. E4C7B8 PC. C97B6A PC. 864A33 PC. 864A33 PC. 864A33 PC. 607D59 PC. 674736 PC. CAR6FE Jackson SL KN - 1 Light Warm Mahogany PC: 882F2D PC: 915E47 Beige PC: 674230