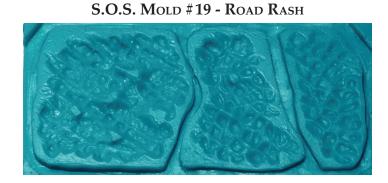

#### SOS I Molds

SOS MOLDS OR SILICONE ON SET MOLDS ARE USED IN TANDEM WITH OUR MELGEL TO CREATE QUICK AND EASY ON SET TRANSFER APPLIANCES! WITH 30 DIFFERENT EFFECTS, THESE MOLDS ARE A HUGE BENEFIT TO HAVE IN YOUR KIT. SMALL AND COMPACT, THEY FIT DIRECTLY INTO YOUR MAKEUP KIT WITH NO PROBLEMS.

#### MADE OF PLATINUM SILICONE.

\*IMAGES ARE NOT TO SCALE. (SOS I - 4.5"x 2.125") (SOS II - 5"x 7")

S.O.S. MOLD #1A - OPEN CUTS

S.O.S. MOLD #1C - INDENTED SCARS

S.O.S. MOLD #2B - HEALED BULLET WOUNDS

S.O.S. Mold #3B - Assorted Indented Scars

COMING SOON! FIGHT MOLD, KELOID MOLD, VEIN MOLD, CHARACTER MOLD AND MORE!

26

PROFESSIONAL ARTIST'S CATALOG