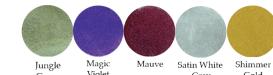

#### METALLICS MELPAX

SPECIFICALLY DESIGNED TO DELIVER A STRONG REFLECTIVE SURFACE WITH LOW TACK. OUR HIGH-QUALITY PROSTHETIC MAKEUP CAN BE PURCHASED IN HANDY KITS. EACH KIT COMES WITH 5 - 1 OZ. COLORS PLUS ONE OUNCE OF MELPAX AIRBRUSH THINNER. PACKAGED IN A CONVENIENT ZIPPERED BAG.