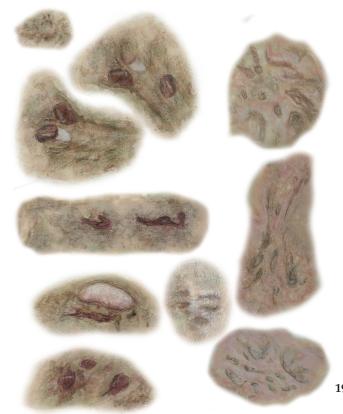

#### SOS I Molds

SOS MOLDS OR SILICONE ON SET MOLDS ARE USED IN TANDEM WITH OUR MELGEL TO CREATE QUICK AND EASY ON SET TRANSFER APPLIANCES! WITH 30 DIFFERENT EFFECTS, THESE MOLDS ARE A HUGE BENEFIT TO HAVE IN YOUR KIT. SMALL AND COMPACT, THEY FIT DIRECTLY INTO YOUR MAKEUP KIT WITH NO PROBLEMS.

#### MADE OF PLATINUM SILICONE.

\*IMAGES ARE NOT TO SCALE. (SOS I - 4.5"x 2.125") (SOS II - 5"x 7")

S.O.S. MOLD #1A - OPEN CUTS

S.O.S. MOLD #1C - INDENTED SCARS

S.O.S. MOLD #2B - HEALED BULLET WOUNDS

S.O.S. Mold #3B - Assorted Indented Scars

MELGEL

Fair

Use to refin profits
edges and to make prostitive trains profit trains profi

S.O.S. MOLD #1B - KELOID SCARS

S.O.S. MOLD #2A - BULLET WOUNDS

S.O.S. MOLD #3A - ASSORTED KELOID SCARS

S.O.S. MOLD #4 - SKIN BUMPS

S.O.S. Mold #5A - Blenders #1

**S.O.S. M**OLD #7 - **A**CNE

**S.O.S.** MOLD #9 - BURNS

S.O.S. MOLD #11 - SCRAPES

S.O.S. MOLD #13 - BITES

S.O.S. MOLD #6 - BLISTERS

S.O.S. MOLD #8 - STITCHES

S.O.S. MOLD #10 - EYE LIDS / BAGS

S.O.S. Mold #12 - Skin Texture

**S.O.S.** MOLD #14 - **S**CABS

SOS I/II Molds SOS II Molds

S.O.S. MOLD #15 - MOLES & SKIN TAGS

S.O.S. Mold #17 - Divot Wounds

**S.O.S.** MOLD #16 - VEINS