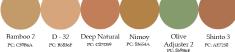

#### Alabaster Bamboo 2 Chocolate Dark Natural Deep Mauve Deep Natural Expresso #2 Fair PC. E4C7B8 PC. C97B6A PC. 864A33 PC. 864A33 PC. 864A33 PC. 607D59 PC. 674736 PC. CAR6FE Jackson SL KN - 1 Light Warm Mahogany PC: 882F2D PC: 915E47 Beige PC: 674230