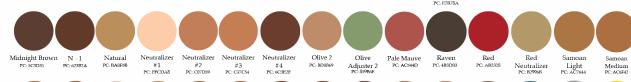

#### TATTOO NEUTRALIZER

#### PRIMARY COLORS **AUXILIARY COLORS** Cool Tone Coral CTV CVA Red Deep Mauve Gena Pink Pastel Yellow Vein Tone PC: 85809A Adjuster PC: CVD709 PC: 445248 PC: 852378E PC: A95536 PC: DFB668 PC: 477478 EFFECTS KIT Alien Green Black Blood Blister Bruise Yellow Capillary PC: 95814E PC: 2D2926 PC: 3F2021 PC: A47D43 Shadow PC: 38697A Clotted Red Corpse Flesh Mold Green PC: 7C2629 PC: E0C09F PC: 666B54 MONSTER COLLECTION