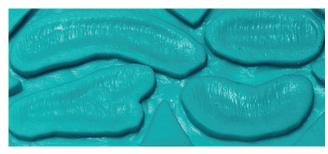

#### SOS I Molds

SOS MOLDS OR SILICONE ON SET MOLDS ARE USED IN TANDEM WITH OUR MELGEL TO CREATE QUICK AND EASY ON SET TRANSFER APPLIANCES! WITH 30 DIFFERENT EFFECTS, THESE MOLDS ARE A HUGE BENEFIT TO HAVE IN YOUR KIT. SMALL AND COMPACT, THEY FIT DIRECTLY INTO YOUR MAKEUP KIT WITH NO PROBLEMS.

#### MADE OF PLATINUM SILICONE.

\*IMAGES ARE NOT TO SCALE. (SOS I - 4.5"x 2.125") (SOS II - 5"x 7")

S.O.S. MOLD #1A - OPEN CUTS

S.O.S. MOLD #1C - INDENTED SCARS

S.O.S. MOLD #2B - HEALED BULLET WOUNDS

S.O.S. Mold #3B - Assorted Indented Scars

MELGEL

Fair

Use to refin profits
edges and to make prostitive trains profit trains profi

S.O.S. MOLD #1B - KELOID SCARS

S.O.S. MOLD #2A - BULLET WOUNDS

S.O.S. MOLD #3A - ASSORTED KELOID SCARS

S.O.S. MOLD #4 - SKIN BUMPS

S.O.S. Mold #5A - Blenders #1

**S.O.S. M**OLD #7 - **A**CNE

**S.O.S.** MOLD #9 - BURNS

S.O.S. MOLD #11 - SCRAPES

S.O.S. MOLD #13 - BITES

S.O.S. MOLD #6 - BLISTERS

S.O.S. MOLD #8 - STITCHES

S.O.S. MOLD #10 - EYE LIDS / BAGS

S.O.S. Mold #12 - Skin Texture

**S.O.S.** MOLD #14 - **S**CABS

SOS I/II Molds SOS II Molds

S.O.S. MOLD #15 - MOLES & SKIN TAGS

S.O.S. Mold #17 - Divot Wounds

**S.O.S.** MOLD #16 - VEINS