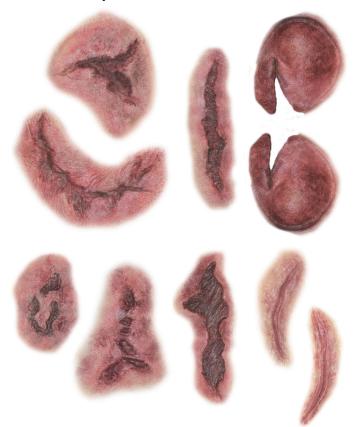

#### MELPAX AIRBRUSH CLEANER

THIS WATER-BASED CLEANER USED TO REMOVE MELPAX THOROUGHLY FROM YOUR AIRBRUSH.

\*AVAILABLE IN 2 OZ, 4 OZ AND 8 OZ SIZES

PEEL & STICK PROSTHETICS

PEEL & STICK PROSTHETICS ARE MADE OF PROFESSIONAL FILM-QUALITY MATERIALS AND REQUIRE MINIMAL BLENDING. PEEL & STICK PROSTHETICS ARE A REVOLUTIONARY SELF-ADHEARING ENCAPSULATED PROSTHETIC THAT WILL TURN EVEN THE MAKEUP HOBBIEST INTO A SEASONED PROFESSIONAL. WITH JUST A LITTLE ACETONE YOU WILL MELT AWAY ANY EDGE FOR A SEAMLESS AND PERFECT APPLICATION. NO ADDITIONAL ADHESIVES ARE NECESARRY! JUST PEEL & STICK THEN BLEND & APPLY COLOR! YES... IT IS THAT EASY!

PS 101 - "L" GASH 2.5"

PS 102 - GILLS 2.5"

PS 103 - STITCHES 2.5"

**PS 104 - SCRATCHES 3.5"** 

**PS 105 - TORN FLESH 3"** 

PS 106 - TORN FLESH 2"

PS 107 - DEEP SCRAPES 2"

**PS 108 - CURVED CUT 2"** 

12

PS 109 - MANGLED FLESH 2" PS 110 - TORN FLESH 3"

PS 111 - "X" CUT 2.5"

PS 115 - BULLET HOLE 2"

PS 112 - BULLET HOLE 1.5"

PS 116 - BLISTER (BEAN) 1.5"

PS 113 - SPLIT GASH 2.5"

PS 114 - GOUGE 2"

PS 117 - BLISTER "V" 1.5"

**PS 118 - BLISTER 2"** 