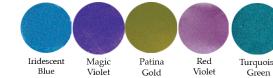

#### METALLICS MELPAX

SPECIFICALLY DESIGNED TO DELIVER A STRONG REFLECTIVE SURFACE WITH LOW TACK. OUR HIGH-QUALITY PROSTHETIC MAKEUP CAN BE PURCHASED IN HANDY KITS. EACH KIT COMES WITH 5 - 1 OZ. COLORS PLUS ONE OUNCE OF MELPAX AIRBRUSH THINNER. PACKAGED IN A CONVENIENT ZIPPERED BAG.