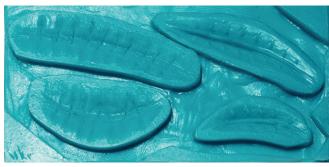

#### SOS I Molds

SOS MOLDS OR SILICONE ON SET MOLDS ARE USED IN TANDEM WITH OUR MELGEL TO CREATE QUICK AND EASY ON SET TRANSFER APPLIANCES! WITH 30 DIFFERENT EFFECTS, THESE MOLDS ARE A HUGE BENEFIT TO HAVE IN YOUR KIT. SMALL AND COMPACT, THEY FIT DIRECTLY INTO YOUR MAKEUP KIT WITH NO PROBLEMS.

#### MADE OF PLATINUM SILICONE.

\*IMAGES ARE NOT TO SCALE. (SOS I - 4.5"x 2.125") (SOS II - 5"x 7")

S.O.S. MOLD #1A - OPEN CUTS

S.O.S. MOLD #1C - INDENTED SCARS

S.O.S. MOLD #2B - HEALED BULLET WOUNDS

S.O.S. Mold #3B - Assorted Indented Scars

MELGEL

Fair

Use to refin profits
edges and to make prostitive trains profit trains profi

S.O.S. MOLD #1B - KELOID SCARS

S.O.S. MOLD #2A - BULLET WOUNDS

S.O.S. MOLD #3A - ASSORTED KELOID SCARS

S.O.S. MOLD #4 - SKIN BUMPS