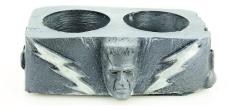

### CC Cup

CC CUP HOLDERS ARE A FUN WAY TO ADD SOME FLAIR TO YOUR STATION. THESE CUP HOLDERS HOLD TWO CUPIC CENTIMETER CUPS (CC CUPS) TO HOLD YOUR ADHESIVES, SOLVENTS AND ANY OTHER LIQUID FOR YOUR MAKEUP NEEDS. ALL CHARACTER "INSPIRED" CC CUPS ARE MADE FROM A HAND CAST URETHANE. HOLDER "INSPIRED" CC CUPS ARE MADE FROM (4"x2.5") COLLECT THEM ALL!

Now introducing the Color Splash Edition CC Cup Holders! THESE ARE ALL MADE FROM SILICONE. A NEW AND INNOVATIVE CC CUP HOLDER! \*Based on the way these are made no two will be identical\* \*CUPIC CENTIMETER CUP

RED BLACK COLORSPLASH (SILICONE)

PURPLE BLUE COLORSPASH (SILICONE)

KRUEGER

**D**RACULA

BRIDE OF FRANKENSTEIN

THE MUMMY

Dr. Jekyll and Mr. Hyde

GREEN YELLOW COLORSPLASH (SILICONE)

WHITE PINK COLORSPLASH (SILICONE)

ALIEN

THE CREATURE

Frankenstein's Monster