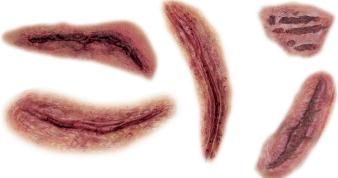

PS 214 - STRAIGHT CUT 6"

PS 204 - ROTTING FLESH 4"

PS 205 - DEEP CUT 4"

PS 206 - RIPPED FLESH 4"

**PS 215 - BLISTER 4"** 

PS 207 - GILLS (PAIR) 2.5"

PS 209 - SWOLLEN EYE (R)

216 - ROTTING WOUND 4"

218 - ROTTING WOUND 3"

221 - "K" KELOID 5"

222 - "Y" CUT 4"

**223 - BAD GUY SCAR 5"** 

224 - VEINS 3"

225 - VEINS 4"

227 - OLD AGE MALE

228 - OLD AGE FEMALE

**AND MANY MORE!** 

PS 208 - BURN 4"

213 - EYEBROW COVERS (SMALL)

**217 - TRAUMA WOUND 4"** 

**219 - MANGLED GASH 4"** 

**220 - LONG KELOID 5"** 

226 - VEINS 5"

14 15