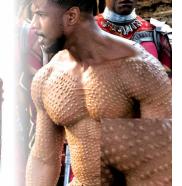

#### SOS I Molds

SOS MOLDS OR SILICONE ON SET MOLDS ARE USED IN TANDEM WITH OUR MELGEL TO CREATE QUICK AND EASY ON SET TRANSFER APPLIANCES! WITH 30 DIFFERENT EFFECTS, THESE MOLDS ARE A HUGE BENEFIT TO HAVE IN YOUR KIT. SMALL AND COMPACT, THEY FIT DIRECTLY INTO YOUR MAKEUP KIT WITH NO PROBLEMS.

#### MADE OF PLATINUM SILICONE.

\*IMAGES ARE NOT TO SCALE. (SOS I - 4.5"x 2.125") (SOS II - 5"x 7")

S.O.S. MOLD #1A - OPEN CUTS

S.O.S. MOLD #1C - INDENTED SCARS

S.O.S. MOLD #2B - HEALED BULLET WOUNDS

S.O.S. Mold #3B - Assorted Indented Scars