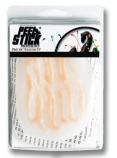

#### MELPAX AIRBRUSH CLEANER

THIS WATER-BASED CLEANER USED TO REMOVE MELPAX THOROUGHLY FROM YOUR AIRBRUSH.

\*AVAILABLE IN 2 OZ, 4 OZ AND 8 OZ SIZES

PEEL & STICK PROSTHETICS

PEEL & STICK PROSTHETICS ARE MADE OF PROFESSIONAL FILM-QUALITY MATERIALS AND REQUIRE MINIMAL BLENDING. PEEL & STICK PROSTHETICS ARE A REVOLUTIONARY SELF-ADHEARING ENCAPSULATED PROSTHETIC THAT WILL TURN EVEN THE MAKEUP HOBBIEST INTO A SEASONED PROFESSIONAL. WITH JUST A LITTLE ACETONE YOU WILL MELT AWAY ANY EDGE FOR A SEAMLESS AND PERFECT APPLICATION. NO ADDITIONAL ADHESIVES ARE NECESARRY! JUST PEEL & STICK THEN BLEND & APPLY COLOR! YES... IT IS THAT EASY!

**129 - LACERATION 1.5"** 

130 - KELOID 1"

131 - KELOID 2"

132 - KELOID 3"

133 - STAR KELOID 1.5"

134 - STAR KELOID 2.5"

**135 - STAR KELOID 3"** 136 - "L" KELOID 3" **137 - BITE KELOID 2.5" 138 - WIDE KELOID 4"** 139 - DEEP GASH 2.5" 140 - WIZARD SCAR 1.5" 141 - BULLET EXIT 1.5" **142 - BULLET EXIT 2" 143 - CAULIFLOWER EAR** 

**AND MANY MORE TO COME!** 

\*Instructional Videos Available At Our Website\*

**PS 201 - SLIT THROAT 4"** 

PS 202 - MANGLED GASH 5"

PS 203 - MOUTH RIP 3"

PS 210 - SWOLLEN EYE (L)

PS 211 - EYEBROW COVERS LARGE 3"