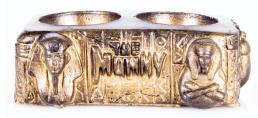

### CC Cup

CC CUP HOLDERS ARE A FUN WAY TO ADD SOME FLAIR TO YOUR STATION. THESE CUP HOLDERS HOLD TWO CUPIC CENTIMETER CUPS (CC CUPS) TO HOLD YOUR ADHESIVES, SOLVENTS AND ANY OTHER LIQUID FOR YOUR MAKEUP NEEDS. ALL CHARACTER "INSPIRED" CC CUPS ARE MADE FROM A HAND CAST URETHANE. HOLDER "INSPIRED" CC CUPS ARE MADE FROM (4"x2.5") COLLECT THEM ALL!

RED BLACK COLORSPLASH (SILICONE)

PURPLE BLUE COLORSPASH (SILICONE)

KRUEGER

**D**RACULA

BRIDE OF FRANKENSTEIN

THE MUMMY

Dr. Jekyll and Mr. Hyde

GREEN YELLOW COLORSPLASH (SILICONE)