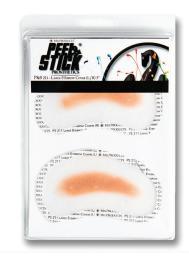

**AND MANY MORE TO COME!** 

\*Instructional Videos Available At Our Website\*

**PS 201 - SLIT THROAT 4"** 

PS 202 - MANGLED GASH 5"

PS 203 - MOUTH RIP 3"

PS 210 - SWOLLEN EYE (L)

PS 211 - EYEBROW COVERS LARGE 3"

PS 214 - STRAIGHT CUT 6"

PS 204 - ROTTING FLESH 4"

PS 205 - DEEP CUT 4"

PS 206 - RIPPED FLESH 4"

**PS 215 - BLISTER 4"** 

PS 207 - GILLS (PAIR) 2.5"

PS 209 - SWOLLEN EYE (R)

216 - ROTTING WOUND 4"