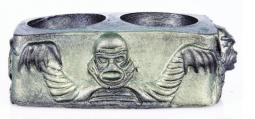

### CC Cup

CC CUP HOLDERS ARE A FUN WAY TO ADD SOME FLAIR TO YOUR STATION. THESE CUP HOLDERS HOLD TWO CUPIC CENTIMETER CUPS (CC CUPS) TO HOLD YOUR ADHESIVES, SOLVENTS AND ANY OTHER LIQUID FOR YOUR MAKEUP NEEDS. ALL CHARACTER "INSPIRED" CC CUPS ARE MADE FROM A HAND CAST URETHANE. HOLDER "INSPIRED" CC CUPS ARE MADE FROM (4"x2.5") COLLECT THEM ALL!

Now introducing the Color Splash Edition CC Cup Holders! THESE ARE ALL MADE FROM SILICONE. A NEW AND INNOVATIVE CC CUP HOLDER! \*Based on the way these are made no two will be identical\* \*CUPIC CENTIMETER CUP

RED BLACK COLORSPLASH (SILICONE)

PURPLE BLUE COLORSPASH (SILICONE)

KRUEGER

**D**RACULA

BRIDE OF FRANKENSTEIN

THE MUMMY

Dr. Jekyll and Mr. Hyde

GREEN YELLOW COLORSPLASH (SILICONE)

WHITE PINK COLORSPLASH (SILICONE)

ALIEN

THE CREATURE

Frankenstein's Monster