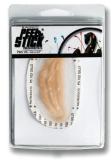

#### MELPAX AIRBRUSH CLEANER

THIS WATER-BASED CLEANER USED TO REMOVE MELPAX THOROUGHLY FROM YOUR AIRBRUSH.

\*AVAILABLE IN 2 OZ, 4 OZ AND 8 OZ SIZES

PEEL & STICK PROSTHETICS

PEEL & STICK PROSTHETICS ARE MADE OF PROFESSIONAL FILM-QUALITY MATERIALS AND REQUIRE MINIMAL BLENDING. PEEL & STICK PROSTHETICS ARE A REVOLUTIONARY SELF-ADHEARING ENCAPSULATED PROSTHETIC THAT WILL TURN EVEN THE MAKEUP HOBBIEST INTO A SEASONED PROFESSIONAL. WITH JUST A LITTLE ACETONE YOU WILL MELT AWAY ANY EDGE FOR A SEAMLESS AND PERFECT APPLICATION. NO ADDITIONAL ADHESIVES ARE NECESARRY! JUST PEEL & STICK THEN BLEND & APPLY COLOR! YES... IT IS THAT EASY!

12

PS 109 - MANGLED FLESH 2" PS 110 - TORN FLESH 3"

PS 111 - "X" CUT 2.5"

PS 115 - BULLET HOLE 2"

PS 112 - BULLET HOLE 1.5"

PS 116 - BLISTER (BEAN) 1.5"

PS 113 - SPLIT GASH 2.5"

PS 114 - GOUGE 2"