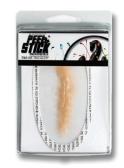

#### MELPAX AIRBRUSH CLEANER

THIS WATER-BASED CLEANER USED TO REMOVE MELPAX THOROUGHLY FROM YOUR AIRBRUSH.

\*AVAILABLE IN 2 OZ, 4 OZ AND 8 OZ SIZES

PEEL & STICK PROSTHETICS

PEEL & STICK PROSTHETICS ARE MADE OF PROFESSIONAL FILM-QUALITY MATERIALS AND REQUIRE MINIMAL BLENDING. PEEL & STICK PROSTHETICS ARE A REVOLUTIONARY SELF-ADHEARING ENCAPSULATED PROSTHETIC THAT WILL TURN EVEN THE MAKEUP HOBBIEST INTO A SEASONED PROFESSIONAL. WITH JUST A LITTLE ACETONE YOU WILL MELT AWAY ANY EDGE FOR A SEAMLESS AND PERFECT APPLICATION. NO ADDITIONAL ADHESIVES ARE NECESARRY! JUST PEEL & STICK THEN BLEND & APPLY COLOR! YES... IT IS THAT EASY!

PS 117 - BLISTER "V" 1.5"

**PS 118 - BLISTER 2"** 

#### COMING SOON!

119 - BITE MARKS 1.5" 120 - "Y" CUT 5" **121 - CRESCENT CUT 1.5"** 122 - GASH 1.5" 123 - RAISED CUT 1.5" 124 - GASH .75"

125 - "V" CUT 1.5"

126 - "Y" CUT .75"

127 - DEEP GASH 2.25" 128 - DEEP GASH 2"