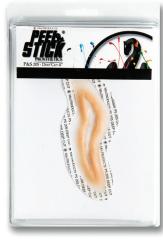

PS 101 - "L" GASH 2.5"

PS 102 - GILLS 2.5"

PS 103 - STITCHES 2.5"

**PS 104 - SCRATCHES 3.5"** 

**PS 105 - TORN FLESH 3"** 

PS 106 - TORN FLESH 2"

PS 107 - DEEP SCRAPES 2"

**PS 108 - CURVED CUT 2"** 

12

PS 109 - MANGLED FLESH 2" PS 110 - TORN FLESH 3"

PS 111 - "X" CUT 2.5"

PS 115 - BULLET HOLE 2"

PS 112 - BULLET HOLE 1.5"

PS 116 - BLISTER (BEAN) 1.5"

PS 113 - SPLIT GASH 2.5"

PS 114 - GOUGE 2"

PS 117 - BLISTER "V" 1.5"

**PS 118 - BLISTER 2"** 