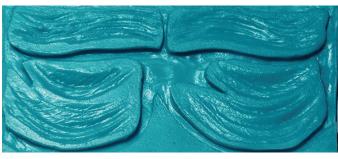

#### SOS I Molds

SOS MOLDS OR SILICONE ON SET MOLDS ARE USED IN TANDEM WITH OUR MELGEL TO CREATE QUICK AND EASY ON SET TRANSFER APPLIANCES! WITH 30 DIFFERENT EFFECTS, THESE MOLDS ARE A HUGE BENEFIT TO HAVE IN YOUR KIT. SMALL AND COMPACT, THEY FIT DIRECTLY INTO YOUR MAKEUP KIT WITH NO PROBLEMS.

S.O.S. Mold #5A - Blenders #1

**S.O.S. M**OLD #7 - **A**CNE

**S.O.S.** MOLD #9 - BURNS

S.O.S. MOLD #11 - SCRAPES

S.O.S. MOLD #13 - BITES

S.O.S. MOLD #6 - BLISTERS

S.O.S. MOLD #8 - STITCHES

S.O.S. MOLD #10 - EYE LIDS / BAGS

S.O.S. Mold #12 - Skin Texture

**S.O.S.** MOLD #14 - **S**CABS

SOS I/II Molds SOS II Molds

S.O.S. MOLD #15 - MOLES & SKIN TAGS

S.O.S. Mold #17 - Divot Wounds

**S.O.S.** MOLD #16 - VEINS