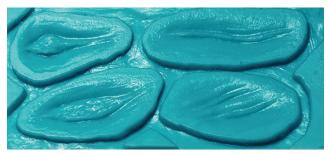

#### SOS I Molds

SOS MOLDS OR SILICONE ON SET MOLDS ARE USED IN TANDEM WITH OUR MELGEL TO CREATE QUICK AND EASY ON SET TRANSFER APPLIANCES! WITH 30 DIFFERENT EFFECTS, THESE MOLDS ARE A HUGE BENEFIT TO HAVE IN YOUR KIT. SMALL AND COMPACT, THEY FIT DIRECTLY INTO YOUR MAKEUP KIT WITH NO PROBLEMS.

#### MADE OF PLATINUM SILICONE.

\*IMAGES ARE NOT TO SCALE. (SOS I - 4.5"x 2.125") (SOS II - 5"x 7")

S.O.S. MOLD #1A - OPEN CUTS

S.O.S. MOLD #1C - INDENTED SCARS

S.O.S. MOLD #2B - HEALED BULLET WOUNDS

S.O.S. Mold #3B - Assorted Indented Scars

MELGEL

Fair

Use to refin profits
edges and to make prostitive trains profit trains profi

S.O.S. MOLD #1B - KELOID SCARS

S.O.S. MOLD #2A - BULLET WOUNDS

S.O.S. MOLD #3A - ASSORTED KELOID SCARS

S.O.S. MOLD #4 - SKIN BUMPS

S.O.S. Mold #5A - Blenders #1

**S.O.S. M**OLD #7 - **A**CNE

**S.O.S.** MOLD #9 - BURNS

S.O.S. MOLD #11 - SCRAPES

S.O.S. MOLD #13 - BITES

S.O.S. MOLD #6 - BLISTERS

S.O.S. MOLD #8 - STITCHES

S.O.S. MOLD #10 - EYE LIDS / BAGS

S.O.S. Mold #12 - Skin Texture

**S.O.S.** MOLD #14 - **S**CABS

SOS I/II Molds SOS II Molds

S.O.S. MOLD #15 - MOLES & SKIN TAGS

S.O.S. Mold #17 - Divot Wounds

**S.O.S.** MOLD #16 - VEINS