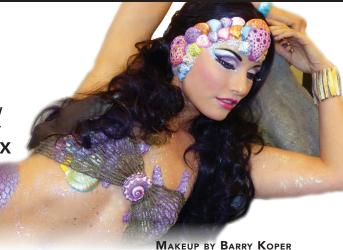

#### BRIDAL COLLECTION

20 PRE-THINNED 2 OZ AIRBRUSH MELPAX BOTTLES PLUS ONE MELPAX VAIRBRUSH CLEANER IN A CLEAR ZIPPER TRAVEL BAG. ALL COLORS IN THIS COLLECTION COME AIRBRUSH READY.

THE MELPAX BRIDAL COLLECTION WAS DEVELOPED FOR BRIDAL MAKEUP ARTISTS WHO NEED TO COVER TATTOOS, BLEMISHES AND SKIN ABNORMALITIES.