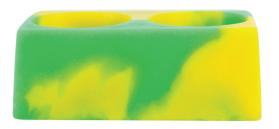

Now introducing the Color Splash Edition CC Cup Holders! THESE ARE ALL MADE FROM SILICONE. A NEW AND INNOVATIVE CC CUP HOLDER! \*Based on the way these are made no two will be identical\* \*CUPIC CENTIMETER CUP

RED BLACK COLORSPLASH (SILICONE)

PURPLE BLUE COLORSPASH (SILICONE)

KRUEGER

**D**RACULA

BRIDE OF FRANKENSTEIN

THE MUMMY

Dr. Jekyll and Mr. Hyde

GREEN YELLOW COLORSPLASH (SILICONE)