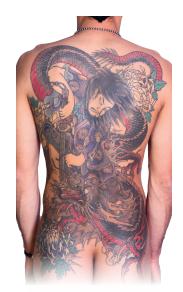

# ELPAX IS THE BEST OPTION FOR TATTOO COVER AND

#### TATTOO COVER

BLOCKING. MELPAX IS THE MOST DURABLE, LONG-LASTING, WATER RE-SISTANT, SMUDGE-PROOF, AND OPAQUE TATTOO COVERING AND BLOCK-ING PRODUCT AVAILABLE. JUST ABOUT EVERY MAJOR PRODUCTION IS USING MELPAX AS THE NUMBER ONE OPTION FOR TATTOO COVER. USING THE MELPAX COLORS WITH THE MELPAX AIRBRUSH THINNER WILL CREATE THE BEST FOUNDATION FOR THE TOUGHEST OF TATTOO

COVERS. VISIT MELPRODUCTSUSA.COM FOR A STEP-BY-STEP TUTORIAL! ALL MELPAX COLORS CAN BE USED FOR TATTOO COVER. HOWEVER WE OFFER A SPECIAL TATTOO NEUTRALIZER KIT THAT SUPPLIES YOU WITH BASIC NEUTRALIZERS NEEDED FOR TAYTTOO COVER.