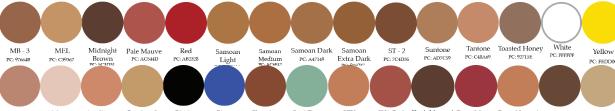

#### Alabaster Bamboo 2 Chocolate Dark Natural Deep Mauve Deep Natural Expresso #2 Fair PC. E4C7B8 PC. C97B6A PC. 864A33 PC. 864A33 PC. 864A33 PC. 607D59 PC. 674736 PC. CAR6FE Jackson SL KN - 1 Light Warm Mahogany PC: 882F2D PC: 915E47 Beige PC: 674230