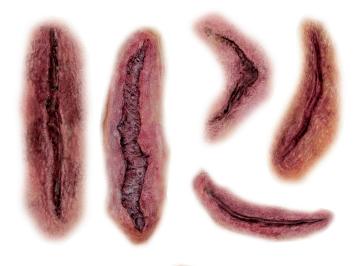

#### COMING SOON!

119 - BITE MARKS 1.5" 120 - "Y" CUT 5" **121 - CRESCENT CUT 1.5"** 122 - GASH 1.5" 123 - RAISED CUT 1.5" 124 - GASH .75"

125 - "V" CUT 1.5"

126 - "Y" CUT .75"

127 - DEEP GASH 2.25" 128 - DEEP GASH 2"

**129 - LACERATION 1.5"** 

130 - KELOID 1"

131 - KELOID 2"

132 - KELOID 3"

133 - STAR KELOID 1.5"

134 - STAR KELOID 2.5"

**135 - STAR KELOID 3"** 136 - "L" KELOID 3" **137 - BITE KELOID 2.5" 138 - WIDE KELOID 4"** 139 - DEEP GASH 2.5" 140 - WIZARD SCAR 1.5" 141 - BULLET EXIT 1.5" **142 - BULLET EXIT 2" 143 - CAULIFLOWER EAR** 

**AND MANY MORE TO COME!** 

\*Instructional Videos Available At Our Website\*

**PS 201 - SLIT THROAT 4"** 

PS 202 - MANGLED GASH 5"

PS 203 - MOUTH RIP 3"

PS 210 - SWOLLEN EYE (L)

PS 211 - EYEBROW COVERS LARGE 3"