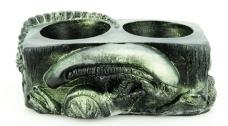

### CC Cup

CC CUP HOLDERS ARE A FUN WAY TO ADD SOME FLAIR TO YOUR STATION. THESE CUP HOLDERS HOLD TWO CUPIC CENTIMETER CUPS (CC CUPS) TO HOLD YOUR ADHESIVES, SOLVENTS AND ANY OTHER LIQUID FOR YOUR MAKEUP NEEDS. ALL CHARACTER "INSPIRED" CC CUPS ARE MADE FROM A HAND CAST URETHANE. HOLDER "INSPIRED" CC CUPS ARE MADE FROM (4"x2.5") COLLECT THEM ALL!

RED BLACK COLORSPLASH (SILICONE)

PURPLE BLUE COLORSPASH (SILICONE)

KRUEGER

**D**RACULA

BRIDE OF FRANKENSTEIN

THE MUMMY

Dr. Jekyll and Mr. Hyde

GREEN YELLOW COLORSPLASH (SILICONE)

WHITE PINK COLORSPLASH (SILICONE)

ALIEN

THE CREATURE

Frankenstein's Monster