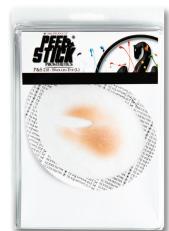

#### MELPAX AIRBRUSH CLEANER

THIS WATER-BASED CLEANER USED TO REMOVE MELPAX THOROUGHLY FROM YOUR AIRBRUSH.

\*AVAILABLE IN 2 OZ, 4 OZ AND 8 OZ SIZES

PEEL & STICK PROSTHETICS

PEEL & STICK PROSTHETICS ARE MADE OF PROFESSIONAL FILM-QUALITY MATERIALS AND REQUIRE MINIMAL BLENDING. PEEL & STICK PROSTHETICS ARE A REVOLUTIONARY SELF-ADHEARING ENCAPSULATED PROSTHETIC THAT WILL TURN EVEN THE MAKEUP HOBBIEST INTO A SEASONED PROFESSIONAL. WITH JUST A LITTLE ACETONE YOU WILL MELT AWAY ANY EDGE FOR A SEAMLESS AND PERFECT APPLICATION. NO ADDITIONAL ADHESIVES ARE NECESARRY! JUST PEEL & STICK THEN BLEND & APPLY COLOR! YES... IT IS THAT EASY!

PS 101 - "L" GASH 2.5"

PS 102 - GILLS 2.5"

PS 103 - STITCHES 2.5"

**PS 104 - SCRATCHES 3.5"** 

**PS 105 - TORN FLESH 3"** 

PS 106 - TORN FLESH 2"

PS 107 - DEEP SCRAPES 2"

**PS 108 - CURVED CUT 2"** 

12

PS 109 - MANGLED FLESH 2" PS 110 - TORN FLESH 3"

PS 111 - "X" CUT 2.5"

PS 115 - BULLET HOLE 2"

PS 112 - BULLET HOLE 1.5"

PS 116 - BLISTER (BEAN) 1.5"

PS 113 - SPLIT GASH 2.5"

PS 114 - GOUGE 2"

PS 117 - BLISTER "V" 1.5"

**PS 118 - BLISTER 2"** 