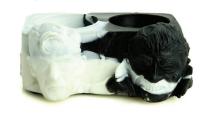

### CC Cup

CC CUP HOLDERS ARE A FUN WAY TO ADD SOME FLAIR TO YOUR STATION. THESE CUP HOLDERS HOLD TWO CUPIC CENTIMETER CUPS (CC CUPS) TO HOLD YOUR ADHESIVES, SOLVENTS AND ANY OTHER LIQUID FOR YOUR MAKEUP NEEDS. ALL CHARACTER "INSPIRED" CC CUPS ARE MADE FROM A HAND CAST URETHANE. HOLDER "INSPIRED" CC CUPS ARE MADE FROM (4"x2.5") COLLECT THEM ALL!

RED BLACK COLORSPLASH (SILICONE)

PURPLE BLUE COLORSPASH (SILICONE)

KRUEGER

**D**RACULA

BRIDE OF FRANKENSTEIN

THE MUMMY

Dr. Jekyll and Mr. Hyde

GREEN YELLOW COLORSPLASH (SILICONE)

WHITE PINK COLORSPLASH (SILICONE)

ALIEN

THE CREATURE

Frankenstein's Monster