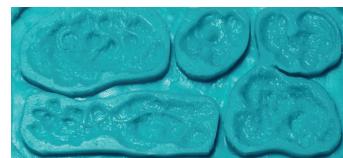

#### SOS I Molds

SOS MOLDS OR SILICONE ON SET MOLDS ARE USED IN TANDEM WITH OUR MELGEL TO CREATE QUICK AND EASY ON SET TRANSFER APPLIANCES! WITH 30 DIFFERENT EFFECTS, THESE MOLDS ARE A HUGE BENEFIT TO HAVE IN YOUR KIT. SMALL AND COMPACT, THEY FIT DIRECTLY INTO YOUR MAKEUP KIT WITH NO PROBLEMS.

#### MADE OF PLATINUM SILICONE.

\*IMAGES ARE NOT TO SCALE. (SOS I - 4.5"x 2.125") (SOS II - 5"x 7")

S.O.S. MOLD #1A - OPEN CUTS

S.O.S. MOLD #1C - INDENTED SCARS

S.O.S. MOLD #2B - HEALED BULLET WOUNDS

S.O.S. Mold #3B - Assorted Indented Scars