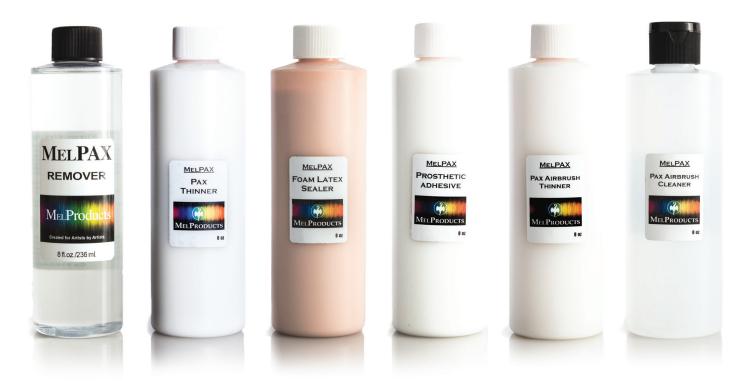

#### MELPAX REMOVER

REMOVES MELPAX MAKEUP EFFORTLESSLY, LEAVING THE SKIN FEELING CLEAN, SOFT, AND WITHOUT IRRITATION.

\*Available in 4 oz, 8 oz, 16 oz, 32 oz and Gallon sizes

#### MelPAX Thinner

This product is used in conjunction with all MelPax color systems, in the creation of glazes and washes without compromising the flexibility and adhesion of MelPAX.

\*AVAILABLE IN 1 OZ, 2 OZ, 4 OZ AND 8 OZ SIZES

#### MelPAX Foam Latex Sealer

THIS PRODUCT PROPERLY SEALS AND PREPARES THE POROUS SURFACE OF FOAM LATEX APPLIANCES PRIOR TO THE APPLICATION OF MELPAX. THIS ENSURES AN EVEN TONALITY OF THE FINISHED COLORS USED.

\*Available in 1 oz, 2 oz, 4 oz and 8 oz sizes

#### MelPAX Prosthetic Adhesive

THIS PRODUCT IS USED IN CONJUNCTION WITH ALL MEL PRODUCTS ESPS, SOS AND FOAM LATEX APPLIANCES. \*AVAILABLE IN 1 OZ, 2 OZ, 4 OZ AND 8, 16, 32 OZ AND 1 GAL

#### MelPAX Airbrush Thinner

THIS WATER-BASED PRODUCT IS USED TO THIN ALL MELPAX COLOR SYSTEMS ALLOWING THEM TO BE AIRBRUSHED WITHOUT COMPROMISING THE ADHESIVE QUALITY.

\*AVAILABLE IN 1 OZ, 2 OZ, 4 OZ AND 8 OZ SIZES

#### MELPAX AIRBRUSH CLEANER

THIS WATER-BASED CLEANER USED TO REMOVE MELPAX THOROUGHLY FROM YOUR AIRBRUSH.

\*AVAILABLE IN 2 OZ, 4 OZ AND 8 OZ SIZES

PEEL & STICK PROSTHETICS

PEEL & STICK PROSTHETICS ARE MADE OF PROFESSIONAL FILM-QUALITY MATERIALS AND REQUIRE MINIMAL BLENDING. PEEL & STICK PROSTHETICS ARE A REVOLUTIONARY SELF-ADHEARING ENCAPSULATED PROSTHETIC THAT WILL TURN EVEN THE MAKEUP HOBBIEST INTO A SEASONED PROFESSIONAL. WITH JUST A LITTLE ACETONE YOU WILL MELT AWAY ANY EDGE FOR A SEAMLESS AND PERFECT APPLICATION. NO ADDITIONAL ADHESIVES ARE NECESARRY! JUST PEEL & STICK THEN BLEND & APPLY COLOR! YES... IT IS THAT EASY!