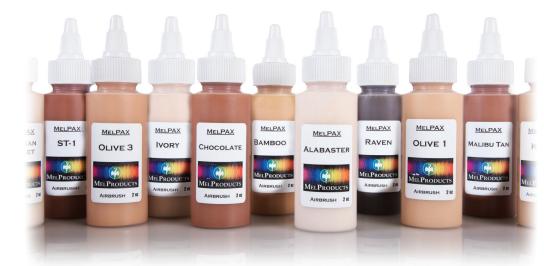

#### MELPAX

Our high-quality prosthetic makeup can be purchased in handy kits. Each kit comes with 8 - 10z. Bottles of MELPAX PLUS 1 OZ BOTTLE MELPAX THINNER. ALL PACKAGED IN A CONVIENT ZIPPER BAG! PERFECT FOR ON SET UTILITIES OR MELPAX STORAGE!

> MelPAX can be found in just about every major Film and Television series PRODUCTION IN THE ENTERTAINMENT INDUSTRY TODAY!