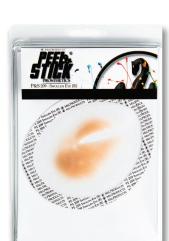

#### MELPAX AIRBRUSH CLEANER

THIS WATER-BASED CLEANER USED TO REMOVE MELPAX THOROUGHLY FROM YOUR AIRBRUSH.

\*AVAILABLE IN 2 OZ, 4 OZ AND 8 OZ SIZES

PEEL & STICK PROSTHETICS

PEEL & STICK PROSTHETICS ARE MADE OF PROFESSIONAL FILM-QUALITY MATERIALS AND REQUIRE MINIMAL BLENDING. PEEL & STICK PROSTHETICS ARE A REVOLUTIONARY SELF-ADHEARING ENCAPSULATED PROSTHETIC THAT WILL TURN EVEN THE MAKEUP HOBBIEST INTO A SEASONED PROFESSIONAL. WITH JUST A LITTLE ACETONE YOU WILL MELT AWAY ANY EDGE FOR A SEAMLESS AND PERFECT APPLICATION. NO ADDITIONAL ADHESIVES ARE NECESARRY! JUST PEEL & STICK THEN BLEND & APPLY COLOR! YES... IT IS THAT EASY!

PS 101 - "L" GASH 2.5"

PS 102 - GILLS 2.5"

PS 103 - STITCHES 2.5"

**PS 104 - SCRATCHES 3.5"** 

**PS 105 - TORN FLESH 3"** 

PS 106 - TORN FLESH 2"

PS 107 - DEEP SCRAPES 2"

**PS 108 - CURVED CUT 2"** 

12

PS 109 - MANGLED FLESH 2" PS 110 - TORN FLESH 3"

PS 111 - "X" CUT 2.5"

PS 115 - BULLET HOLE 2"

PS 112 - BULLET HOLE 1.5"

PS 116 - BLISTER (BEAN) 1.5"

PS 113 - SPLIT GASH 2.5"

PS 114 - GOUGE 2"

PS 117 - BLISTER "V" 1.5"

**PS 118 - BLISTER 2"** 