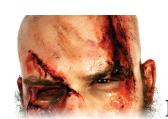

#### MELPAX AIRBRUSH CLEANER

THIS WATER-BASED CLEANER USED TO REMOVE MELPAX THOROUGHLY FROM YOUR AIRBRUSH.

\*AVAILABLE IN 2 OZ, 4 OZ AND 8 OZ SIZES

PEEL & STICK PROSTHETICS

PEEL & STICK PROSTHETICS ARE MADE OF PROFESSIONAL FILM-QUALITY MATERIALS AND REQUIRE MINIMAL BLENDING. PEEL & STICK PROSTHETICS ARE A REVOLUTIONARY SELF-ADHEARING ENCAPSULATED PROSTHETIC THAT WILL TURN EVEN THE MAKEUP HOBBIEST INTO A SEASONED PROFESSIONAL. WITH JUST A LITTLE ACETONE YOU WILL MELT AWAY ANY EDGE FOR A SEAMLESS AND PERFECT APPLICATION. NO ADDITIONAL ADHESIVES ARE NECESARRY! JUST PEEL & STICK THEN BLEND & APPLY COLOR! YES... IT IS THAT EASY!

PS 101 - "L" GASH 2.5"

PS 102 - GILLS 2.5"

PS 103 - STITCHES 2.5"

**PS 104 - SCRATCHES 3.5"** 

**PS 105 - TORN FLESH 3"** 

PS 106 - TORN FLESH 2"

PS 107 - DEEP SCRAPES 2"

**PS 108 - CURVED CUT 2"** 