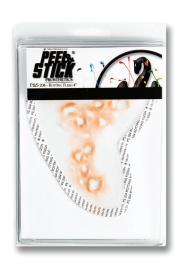

PS 214 - STRAIGHT CUT 6"

PS 204 - ROTTING FLESH 4"

PS 205 - DEEP CUT 4"

PS 206 - RIPPED FLESH 4"

**PS 215 - BLISTER 4"** 

PS 207 - GILLS (PAIR) 2.5"

PS 209 - SWOLLEN EYE (R)

216 - ROTTING WOUND 4"

218 - ROTTING WOUND 3"

221 - "K" KELOID 5"

222 - "Y" CUT 4"

**223 - BAD GUY SCAR 5"** 

224 - VEINS 3"

225 - VEINS 4"

227 - OLD AGE MALE

228 - OLD AGE FEMALE

**AND MANY MORE!** 

PS 208 - BURN 4"

213 - EYEBROW COVERS (SMALL)

**217 - TRAUMA WOUND 4"** 

**219 - MANGLED GASH 4"** 

**220 - LONG KELOID 5"** 

226 - VEINS 5"

14 15