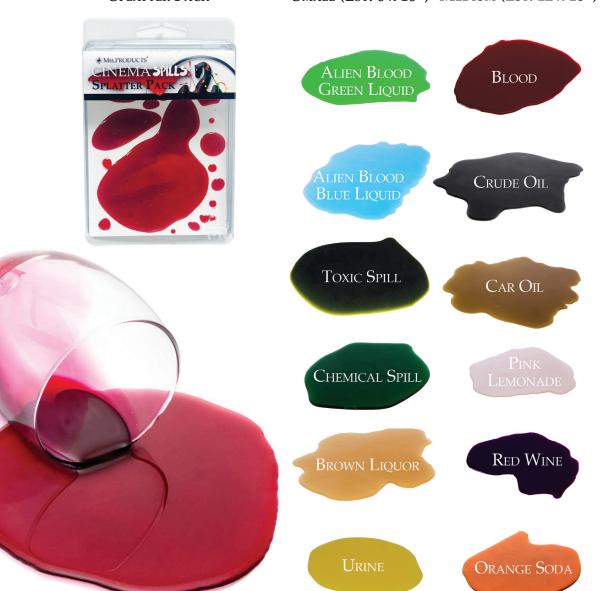

#### LICENSE PLATE FRAME

21

20

CINEMA SPILLS

CINEMA SPILLS ARE A LAYABLE LIQUID MAT THAT COME IN AN ARRAY OF STYLES. THE PERFECT WAY TO EMULATE A SPILL WITHOUT THE ACTUAL SPILL AND CLEAN UP. ALWAYS LAYS FLAT AND COMPLETELY REUSABLE. GREAT FOR FILM, TV, THEATER, HAUNT, GAGS, AND MORE! \*CUSTOM SHAPES AVAILABLE\*

AVAILABLE IN 3 SIZES AND IN AN ARRAY OF COLORS AND SHAPES: BLOOD SPLATTERS, TOXIC SPILL, OIL SLICK, MILK, DETERGENT, CLEANERS, ALIEN BLOOD (BLUE, GREEN, YELLOW, ORANGE), WINE, WHISKEY, VODKA, AND MORE! OPTIONS ARE ENDLESS. ONLY LIMITED BY YOUR IMAGINATION

SMALL, MEDIUM AND LARGE SPILLS COME IN STORAGE CANISTER!

SPLATTER PACK

SMALL (EST. 6 x 10") MEDIUM (EST. 12 x 18") LARGE (EST. 22 x 18")

FOR MORE INFORMATION ON CINEMA SPILLS PLEASE EMAIL OR CALL MEL PRODUCTS. INFO@MELPRODUCTSUSA.COM