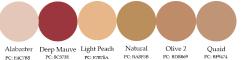

#### Alabaster Bamboo 2 Chocolate Dark Natural Deep Mauve Deep Natural Expresso #2 Fair PC. E4C7B8 PC. C97B6A PC. 864A33 PC. 864A33 PC. 864A33 PC. 607D59 PC. 674736 PC. CAR6FE Jackson SL KN - 1 Light Warm Mahogany PC: 882F2D PC: 915E47 Beige PC: 674230