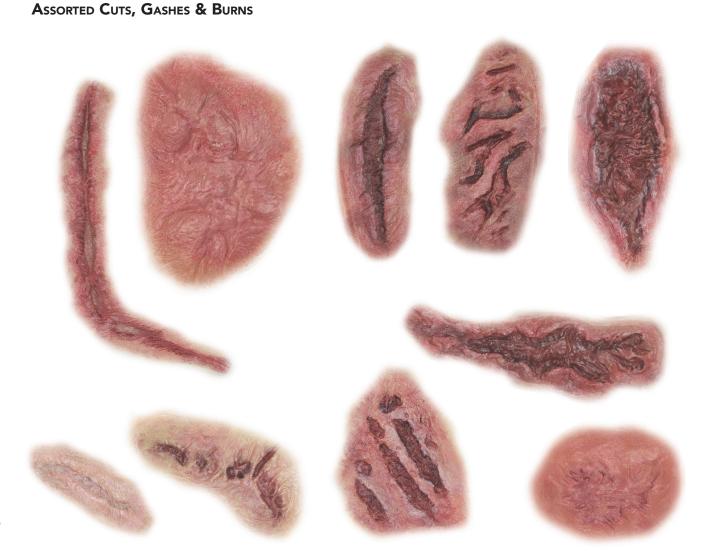

AVAILABLE IN: BURNS, CUTS, FIGHT, WOUNDS AND ZOMBIE. SIZES OF TATTOOS VARY.

Wounds Set

BURN SET
ASSORTED BURNS

FIGHT SET
ASSORTED CUTS, GASHES & BLACK EYES

CUT SET
ASSORTED CUTS AND GASHES

ZOMBIE SET
ASSORTED ZOMBIE CHARACTER ACCENTS.