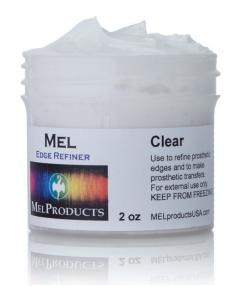

#### EDGE REFINER

EDGE REFINER IS THE PERFECTED BONDO & EDGER. SIMILAR TO THE MEL GEL BUT WILL DRY CLEAR AND NO ADDED FLOCKING!

\*AVAILABLE IN 1 OZ, 2 OZ AND 4 OZ